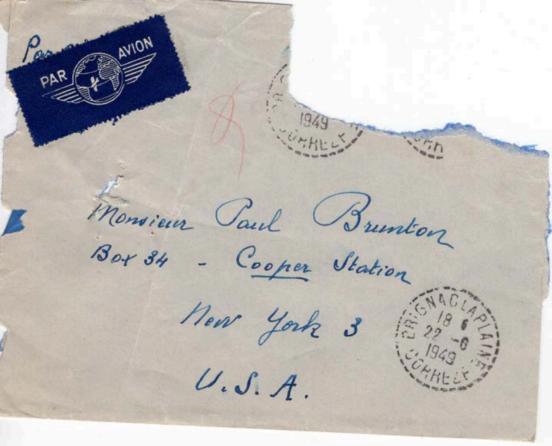

Brignac la Plaine de 22 juin 1949:

( Correce ) France mor solver sont a most of most Mon cher Monsieur

Vous me pardonnerez d'employer le français à défant de l'anglais que se n'ai pas pratique depuis de longues années Je vais, d'ailleurs, que vous maniez consestement notre langue.

Janim Brignae la Flacie 18/novembre 1949